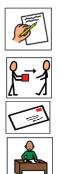

## **Client Feedback Form**

If you have something, you want to tell us, you can fill out this form

You can give this to your supports worker,

You can send it in the post

You can take it to next office

| <b>?</b> What is your feedback about? |                    |  |
|---------------------------------------|--------------------|--|
| NEXT Nextt                            |                    |  |
| My staff                              | Who?               |  |
| My house                              | Which house?       |  |
| My day service                        | Which day service? |  |
| My supports coordinator               | Who?               |  |