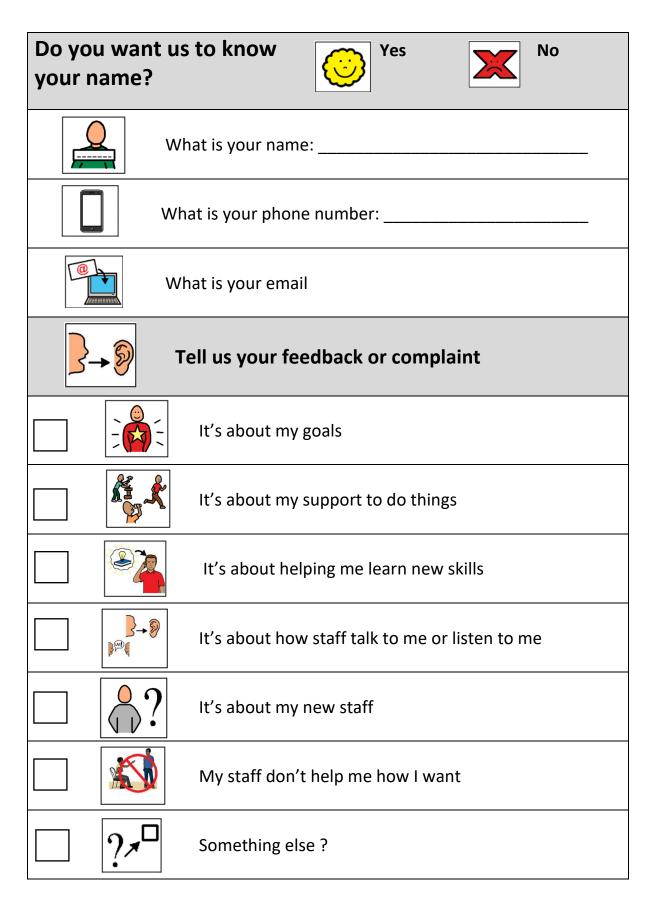

## **Client Feedback Form**

If you have something, you want to tell us, you can fill out this form

You can give this to your supports worker,

You can send it in the post

You can take it to next office

| <b>?</b> What is your feedback about? |                    |  |
|---------------------------------------|--------------------|--|
| NEXT Nextt                            |                    |  |
| My staff                              | Who?               |  |
| My house                              | Which house?       |  |
| My day service                        | Which day service? |  |
| My supports coordinator               | Who?               |  |