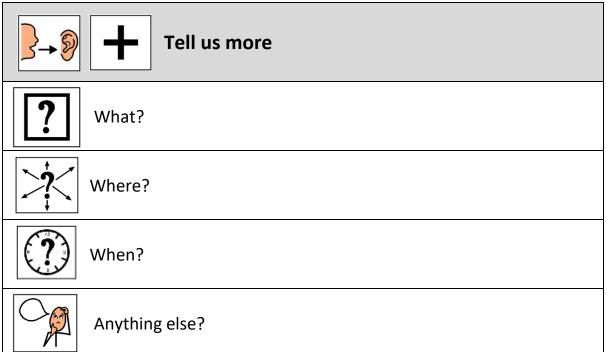

| What would you like us to do?                                |
|--------------------------------------------------------------|
| Call you to let you to talk about the complaint              |
| Send you a letter or email to let you know what has happened |
| Nothing, I just want you to know                             |